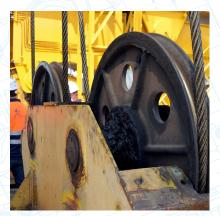

## **Sheaves**

Gantrex uses specialized fabrication techniques to ensure the necessary high wear surfaces are hardened to increase its durability. It is always recommended to have the sheaves fabricated from a solid piece rather than multiple pieces welded to avoid premature failure at the welds.