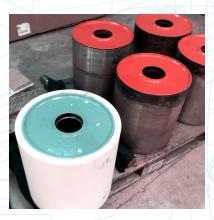

#### **Drums**

Gantrex can supply the main, boom and trolley drums for your cranes, the drums can be supplied from your original drawings or we can apply our engineering skills and provide you with drums that fit like a glove if you don't have your original drawings handy.