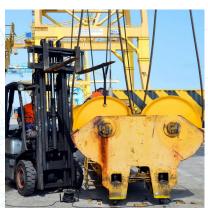

## **Sheaves**

Gantrex uses specialized fabrication techniques to ensure the necessary high wear surfaces are hardened to increase its durability. It is always recommended to have the sheaves fabricated from a solid piece rather than multiple pieces welded to avoid premature failure at the welds.