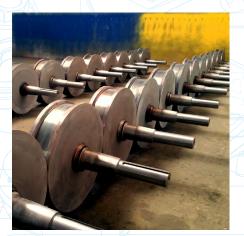

#### Wheels

Gantrex can supply all types of crane wheels, whether your trolley is rope or motor driven it makes no difference to us, Gantrex will keep you on track!

We can supply both trolley and Gantry wheels to the original drawings or have our engineers analyze the wear on your wheels and come up with recommendations for improvements. Our engineers and technicians have decades of experience in assembling and maintaining cranes, they have what it takes to understand the issues on your wheels and recommend improvements that will improve the durability of the system as a whole.