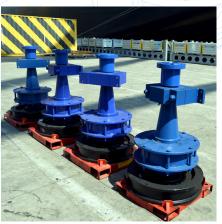

## **Sheaves**

Gantrex uses specialized fabrication techniques to ensure the necessary high wear surfaces are hardened to increase its durability. It is always recommended to have the sheaves fabricated from a solid piece rather than multiple pieces welded to avoid premature failure at the welds.