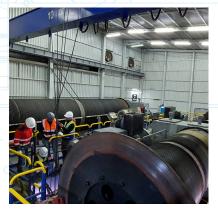

#### **Drums**

Gantrex can supply the main, boom and trolley drums for your cranes, the drums can be supplied from your original drawings or we can apply our engineering skills and provide you with drums that fit like a glove if you don't have your original drawings handy.