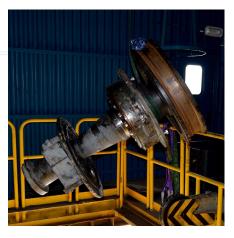

### **Rollers**

Rollers are extremely high wear items as they protect the crane wire ropes from wearing on the crane's steel structure. It is always good practice to have a few too many rollers in your stock and Gantrex can help you in acquiring all the rollers you may need!