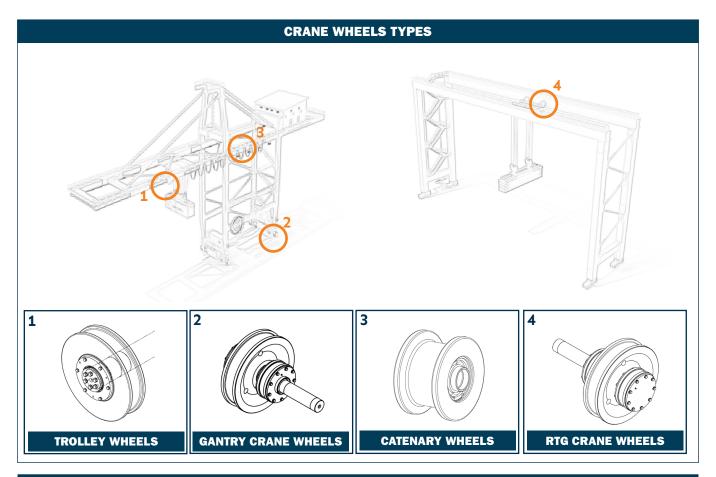

## **GENERAL INFORMATION**

The most crucial components of a crane's transportation system are its wheels, which are also its most delicate components because of friction with the rail.

Gantrex can provide Crane Wheels for every type of Port Crane from any crane manufacturer.