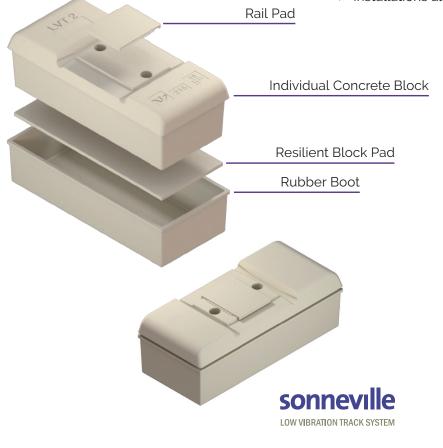

## SONNEVILLE LOW VIBRATION TRACK SYSTEM

LVT has proven to be the perfect solution for the most diverse requirements, whether on high-speed lines, where maximum track accuracy is required, or in inner-city areas, where vibration protection is paramount.

## **Advantages**

All variants of the LVT-System offer highly efficient vibration attenuation.

## Additional benefits:

- Highest system flexibility
- ▶ Efficient installation
- Very high track accuracy
- Long-lasting system components
- Easy access to all components, if necessary
- ▶ High electrical insulation effect
- Best aerodynamic properties
- Flexible arrangement of track drainage, also in the track axis
- Installations also possible in the centre of the track